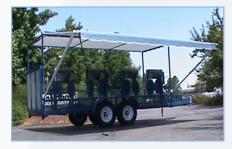

## Platforms

Our End-of-Row retrieval trailers have earned a reputation as a dependable workhorses in any retrievable/reusable drip tape system. The Heavy Production Version trailer is the next logical step for End-of-Row Retrieval Systems from Andros, allowing longer pulls, up to a guarter mile plus. These platforms are designed for tape users that must rapidly recover for either reuse or disposal, allowing for more efficiency with redeployment.

The Andros's retrieval system is built around the Agri-Spool II, 18 - 24-inch reel. New "open arbor" retrieval heads eliminate having to lift and carry full reels of tape. Full reels drop onto a rubber matted loading tray that lets the user go from retriever to storage on standard pallets without ever lifting the reel.

Starting in 2010 all models are now equipped with our "new" superduty traverse carriage which virtually eliminates levelwind maintenance. In addition our new trailers include a self lubing traverse box and smooth passage tensioning head capable of passing the AEC rigid 700 Series Couplers.