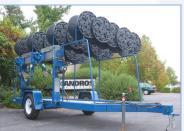

## Platforms

Our End-of-Row retrieval trailers have earned a reputation as a dependable workhorses in any retrievable/reusable drip tape system. The Heavy Production Version trailer is the next logical step for End-of-Row Retrieval Systems from Andros, allowing longer pulls, up to a guarter mile plus. These platforms are designed for tape users that must rapidly recover for either reuse or disposal, allowing for more efficiency with redeployment.

The Andros's retrieval system is built around the Agri-Spool II, 18 - 24-inch reel. New "open arbor" retrieval heads eliminate having to lift and carry full reels of tape. Full reels drop onto a rubber matted loading tray that lets the user go from retriever to storage on standard pallets without ever lifting the reel.