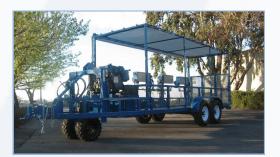

## Platforms

Our End-of-Row retrieval trailers have earned a reputation as a dependable workhorses in any retrievable/reusable drip tape system. The Heavy Production Version trailer is the next logical step for End-of-Row Retrieval Systems from Andros, allowing longer pulls, up to a guarter mile plus. These platforms are designed for tape users that must rapidly recover for either reuse or disposal, allowing for more efficiency with redeployment.

The Andros's retrieval system is built around the Agri-Spool II, 18 - 24-inch reel. New "open arbor" retrieval heads eliminate having to lift and carry full reels of tape. Full reels drop onto a rubber matted loading tray that lets the user go from retriever to storage on standard pallets without ever lifting the reel.

Starting in 2010 all models are now equipped with our "new" superduty traverse carriage which virtually eliminates levelwind maintenance. In addition our new trailers include a self lubing traverse box and smooth passage tensioning head capable of passing the AEC rigid 700 Series Couplers.