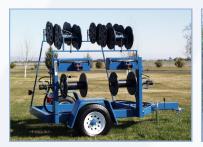

## Platforms

Our End-of-Row retrieval trailers have earned a reputation as a dependable workhorses in any retrievable/reusable drip tape system. The Heavy Production Version trailer is the next logical step for End-of-Row Retrieval Systems from Andros, allowing longer pulls, up to a guarter mile plus. These platforms are designed for tape users that must rapidly recover for either reuse or disposal, allowing for more efficiency with redeployment.

The Andros's retrieval system is built around the Agri-Spool II, 18 - 24-inch reel. New "open arbor" retrieval heads eliminate having to lift and carry full reels of tape. Full reels drop onto a rubber matted loading tray that lets the user go from retriever to storage on standard pallets without ever lifting the reel.