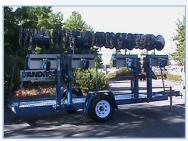

## Platforms

Our End-of-Row retrieval trailers have earned a reputation as a dependable workhorses in any retrievable/reusable drip tape system. The Heavy Production Version trailer is the next logical step for End-of-Row Retrieval Systems from Andros, allowing longer pulls, up to a guarter mile plus. These platforms are designed for tape users that must rapidly recover for either reuse or disposal, allowing for more efficiency with redeployment.

The Andros's retrieval system is built around the Agri-Spool II, 18 - 24-inch reel. New "open arbor" retrieval heads eliminate having to lift and carry full reels of tape. Full reels drop onto a rubber matted loading tray that lets the user go from retriever to storage on standard pallets without ever lifting the reel.