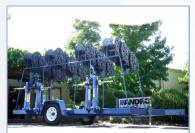

## Platforms

Our End-of-Row retrieval trailers have earned a reputation as a dependable workhorses in any retrievable/reusable drip tape system. The Heavy Production Version trailer is the next logical step for End-of-Row Retrieval Systems from Andros, allowing longer pulls, up to a guarter mile plus. These platforms are designed for tape users that must rapidly recover for either reuse or disposal, allowing for more efficiency with redeployment.

The Andros's retrieval system is built around the Agri-Spool II, 18 - 24-inch reel. New "open arbor" retrieval heads eliminate having to lift and carry full reels of tape. Full reels drop onto a rubber matted loading tray that lets the user go from retriever to storage on standard pallets without ever lifting the reel.