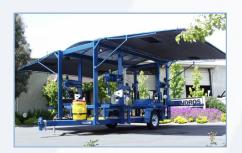

## Platforms

Our End-of-Row retrieval trailers have earned a reputation as a dependable workhorses in any retrievable/reusable drip tape system. The Heavy Production Version trailer is the next logical step for End-of-Row Retrieval Systems from Andros, allowing longer pulls, up to a guarter mile plus. These platforms are designed for tape users that must rapidly recover for either reuse or disposal, allowing for more efficiency with redeployment.

The Andros's retrieval system is built around the Agri-Spool II, 18 - 24-inch reel. New "open arbor" retrieval heads eliminate having to lift and carry full reels of tape. Full reels drop onto a rubber matted loading tray that lets the user go from retriever to storage on standard pallets without ever lifting the reel.

Starting in 2010 all models are now equipped with our "new" superduty traverse carriage which virtually eliminates levelwind maintenance. In addition our new trailers include a self lubing traverse box and smooth passage tensioning head capable of passing the AEC rigid 700 Series Couplers.